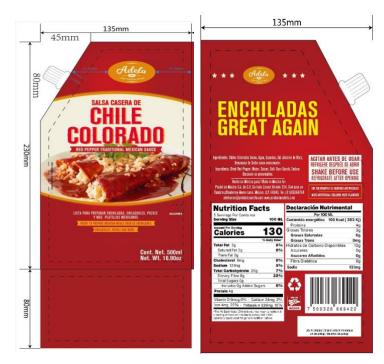

## FRONT AND BACK LABEL

## Supplier Name Pradel de México S.A. de C.V. Adelamex Brand name Sub-commodity Sauces Red Pepper traditional Mexican Sauce Item name Description Homemade Salsa of Chile Colorado Adelamex with natural ingredients that allow us the preparation of Mexican dishes such as Enchiladas, Chilaquiles, Pozole, Menudo, among others instantly. Dried Red Pepper, Water, Spices, Salt, Corn starch, Ingredients Vinegar, Sodium Benzoate as preservative. Stand up pouch bag with spout. Presentation Selling unit size 16.90oz Case pack 10 UPC 7500326669422 Case UPC 17500326669429 Shelve life and 12 months on the original package. Ambient room temperature (37 +- 2 grade C), refrigerate after conditions of storage opening. Preparation and treatment prior to Shake before use. Does not require any species or use condiments, just use it. Quality certifications ISO 22000 by Bureau Veritas; HACPP & GOOD & trainings MANUFACTURING PRACTICES; FSPCA Training;

## NUTRITION FACTS

| Nutrition Facts                                                                                                                                     |            |  |  |  |  |
|-----------------------------------------------------------------------------------------------------------------------------------------------------|------------|--|--|--|--|
| 5 Servings Per Container<br>Serving Size 100 ML                                                                                                     |            |  |  |  |  |
| Calories 130                                                                                                                                        | )          |  |  |  |  |
|                                                                                                                                                     | aily Value |  |  |  |  |
| Total Fat 3g                                                                                                                                        | 5 %        |  |  |  |  |
| Saturated Fat 0g                                                                                                                                    | 0 %        |  |  |  |  |
| Trans Fat 0g                                                                                                                                        |            |  |  |  |  |
| Cholesterol Omg                                                                                                                                     | 0 %        |  |  |  |  |
| Sodium 131mg                                                                                                                                        | 5 %        |  |  |  |  |
| Total Carbohydrate 20g                                                                                                                              | 7 %        |  |  |  |  |
| Dietary Fiber 8g                                                                                                                                    | 32 %       |  |  |  |  |
| Total Sugars 0g                                                                                                                                     |            |  |  |  |  |
| Includes Og Added Sugars                                                                                                                            | 0 %        |  |  |  |  |
| Protein 4g                                                                                                                                          |            |  |  |  |  |
| Vitamin D 0mcg                                                                                                                                      | 0 %        |  |  |  |  |
| Calcium 24mg                                                                                                                                        | 2 %        |  |  |  |  |
| Iron 4mg                                                                                                                                            | 22 %       |  |  |  |  |
| Potassium 526mg                                                                                                                                     | 15 %       |  |  |  |  |
| *The % Daily Value (DV) tells you how much a<br>in a serving of food contributes to a daily diet<br>calories a day is used for general nutrition ad | 2,000      |  |  |  |  |