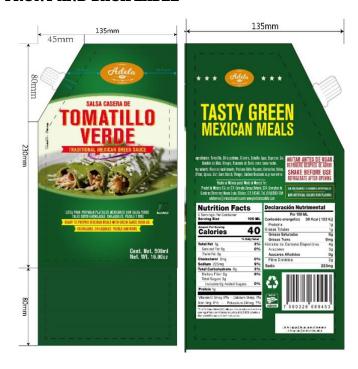

# FRONT AND BACK LABEL

# **NUTRITION FACTS**

#### **Nutrition Facts** 5 Servings Per Container Serving Size 100 ML Amount Per Serving **Calories** 40 % Daily Value Total Fat 1g 2 % Saturated Fat 0g 0 % Trans Fat 0g Cholesterol 0mg 0 % Sodium 223mg 9 % Total Carbohydrate 6g 2 % Dietary Fiber 2g 8 % Total Sugars 3g Includes 0g Added Sugars 0 % Protein 1g Vitamin D 0mcg 0 % Calcium 14mg 1 % Iron 1mg 6 % Potassium 241mg 7 % \*The % Daily Value (DV) tells you how much a nutrient in a serving of food contributes to a daily diet 2,000 calories a day is used for general nutrition advice.